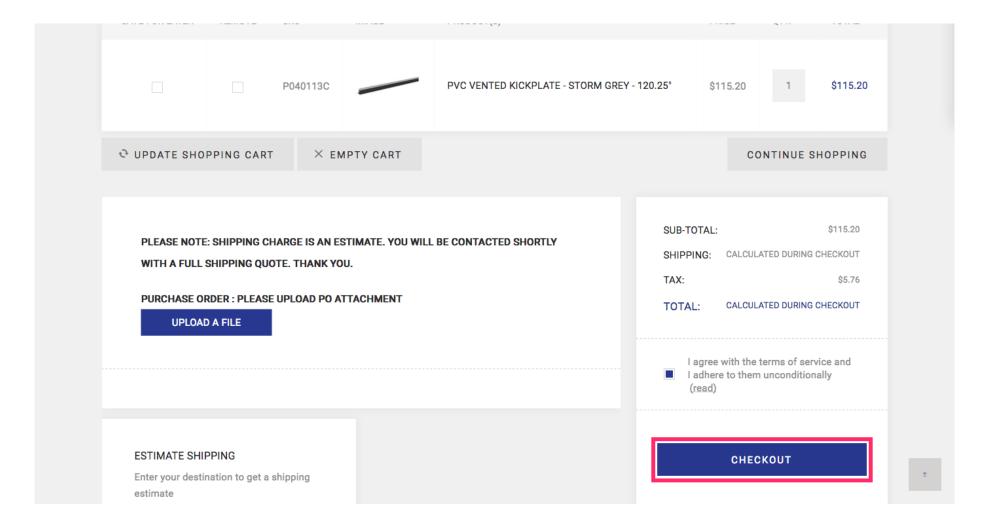

Jan 11, 2019 2 of 10

To continue to the Checkout please read our Terms of Service and select the checkbox signifying that you have read and agreed with them.

|                                                                                                                                                                      |                                 |         | (-)                              |              |             | <b>.</b>   |                 |
|----------------------------------------------------------------------------------------------------------------------------------------------------------------------|---------------------------------|---------|----------------------------------|--------------|-------------|------------|-----------------|
|                                                                                                                                                                      | P(                              | 040113C | PVC VENTED KICKPLATE - STORM GRE | EY - 120.25" | \$115.20    | 1          | \$115.20        |
| € UPDATE SHOPPING CART × EMPTY CART                                                                                                                                  |                                 |         |                                  |              | co          | NTINUE S   | HOPPING         |
| PLEASE NOTE: SHIPPING CHARGE IS AN ESTIMATE. YOU WILL BE O<br>WITH A FULL SHIPPING QUOTE. THANK YOU.<br>PURCHASE ORDER: PLEASE UPLOAD PO ATTACHMENT<br>UPLOAD A FILE |                                 |         | ILL BE CONTACTED SHORTLY         | TAX: TOTAL:  | NG: CALCULA | TED DURING | \$5.76 CHECKOUT |
| ESTIMATE SH<br>Enter your dest<br>estimate                                                                                                                           | IPPING<br>ination to get a ship | ping    |                                  |              | CHEC        | коит       |                 |

### Click Checkout

Jan 11, 2019 4 of 10

You can either ship to one or multiple addresses that you have attached to your account or you can ship your order to a new address.

Jan 11, 2019 5 of 10

Select your desired shipping method. An estimate will be calculated and an exact price will be provided when your PO is processed by our Sales Team.