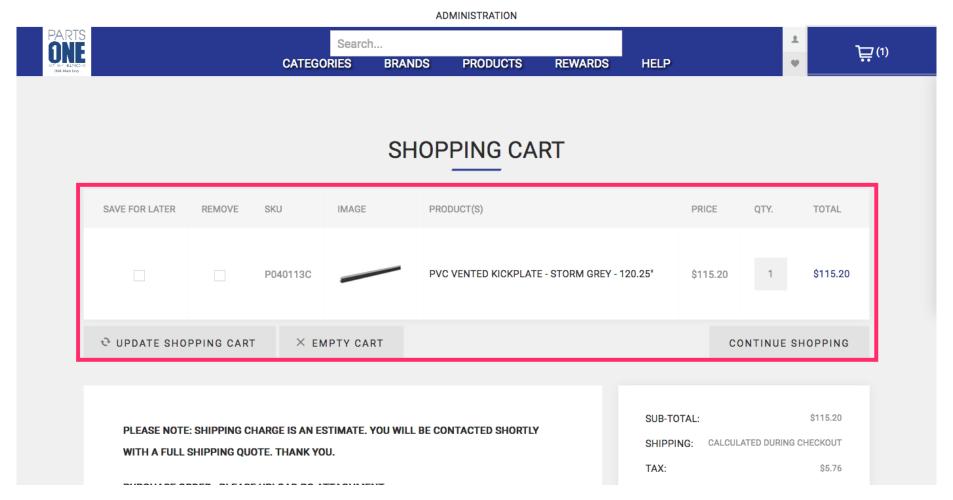

Begin by going to your Shopping Cart by clicking the button in the top right corner of the screen.

Jan 11, 2019 1 of 10

In your Shopping Cart you can review and edit your order by increasing the Quantity of an item or by Removing or selecting Save for Later. Be sure to click Update Shopping Cart to implement any of these changes.

Jan 11, 2019 2 of 10

To continue to the Checkout please read our Terms of Service and select the checkbox signifying that you have read and agreed with them.

|                                                                                                                                                                      |                                 |         | (-)                              |              |             | <b>.</b>   |                 |
|----------------------------------------------------------------------------------------------------------------------------------------------------------------------|---------------------------------|---------|----------------------------------|--------------|-------------|------------|-----------------|
|                                                                                                                                                                      | P(                              | 040113C | PVC VENTED KICKPLATE - STORM GRE | EY - 120.25" | \$115.20    | 1          | \$115.20        |
| € UPDATE SHOPPING CART × EMPTY CART                                                                                                                                  |                                 |         |                                  |              | co          | NTINUE S   | HOPPING         |
| PLEASE NOTE: SHIPPING CHARGE IS AN ESTIMATE. YOU WILL BE O<br>WITH A FULL SHIPPING QUOTE. THANK YOU.<br>PURCHASE ORDER: PLEASE UPLOAD PO ATTACHMENT<br>UPLOAD A FILE |                                 |         | ILL BE CONTACTED SHORTLY         | TAX: TOTAL:  | NG: CALCULA | TED DURING | \$5.76 CHECKOUT |
| ESTIMATE SH<br>Enter your dest<br>estimate                                                                                                                           | IPPING<br>ination to get a ship | ping    |                                  |              | CHEC        | коит       |                 |