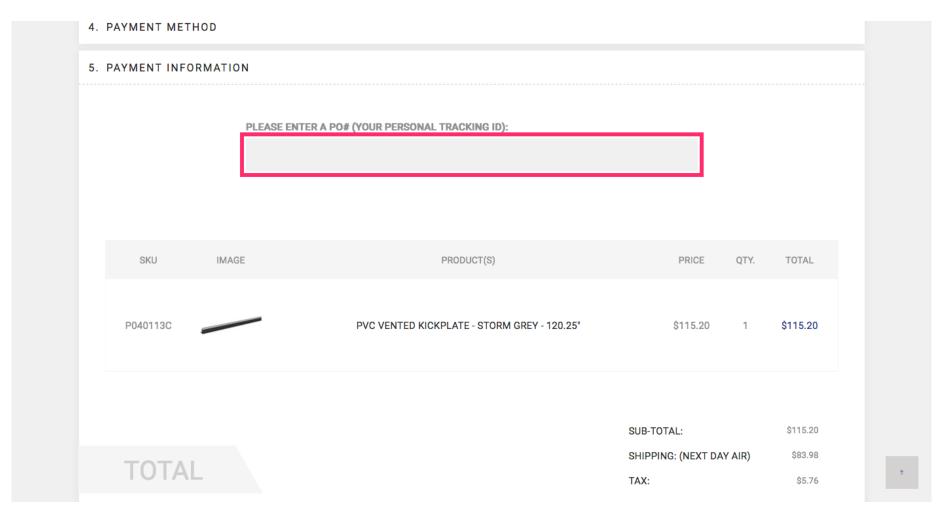

Jan 11, 2019 6 of 10

In the Payment Information tab you will be asked to Enter a PO Number which will also assist you in tracking your order once processed.

Jan 11, 2019 7 of 10

Click confirm to submit your order to our Sales Team who will contact you to work out the details. You will not be charged for anything unless notified.