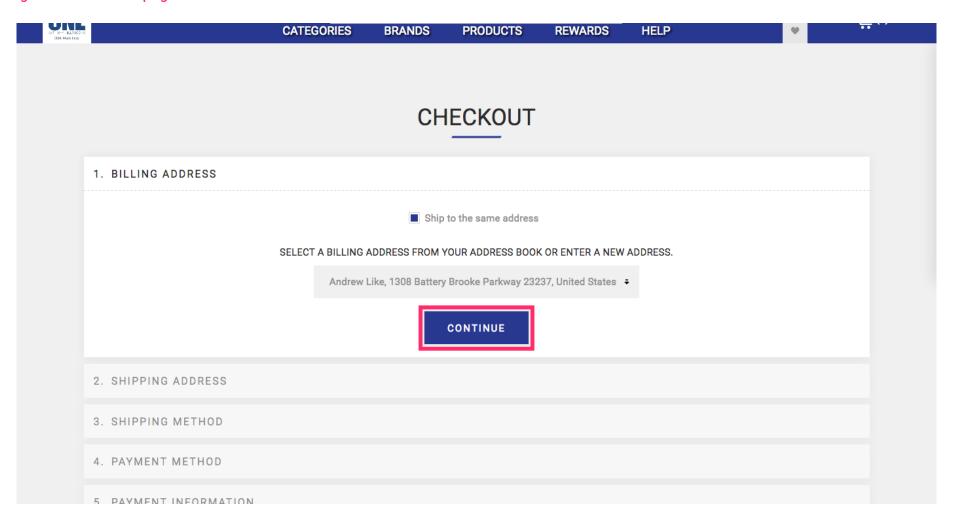

### Click Checkout

Jan 11, 2019 4 of 10

You can either ship to one or multiple addresses that you have attached to your account or you can ship your order to a new address.

Jan 11, 2019 5 of 10

Select your desired shipping method. An estimate will be calculated and an exact price will be provided when your PO is processed by our Sales Team.