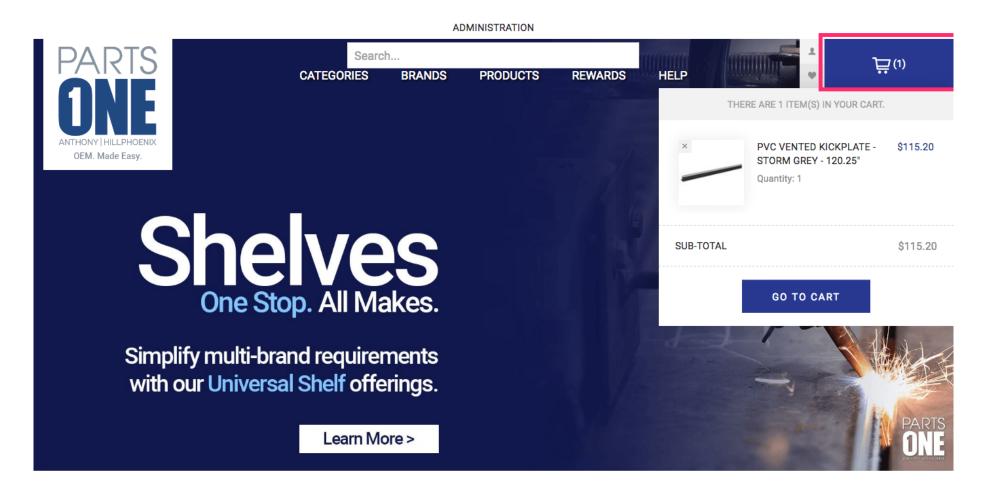

Begin by going to your Shopping Cart by clicking the button in the top right corner of the screen.

Jan 11, 2019 1 of 10

In your Shopping Cart you can review and edit your order by increasing the Quantity of an item or by Removing or selecting Save for Later. Be sure to click Update Shopping Cart to implement any of these changes.