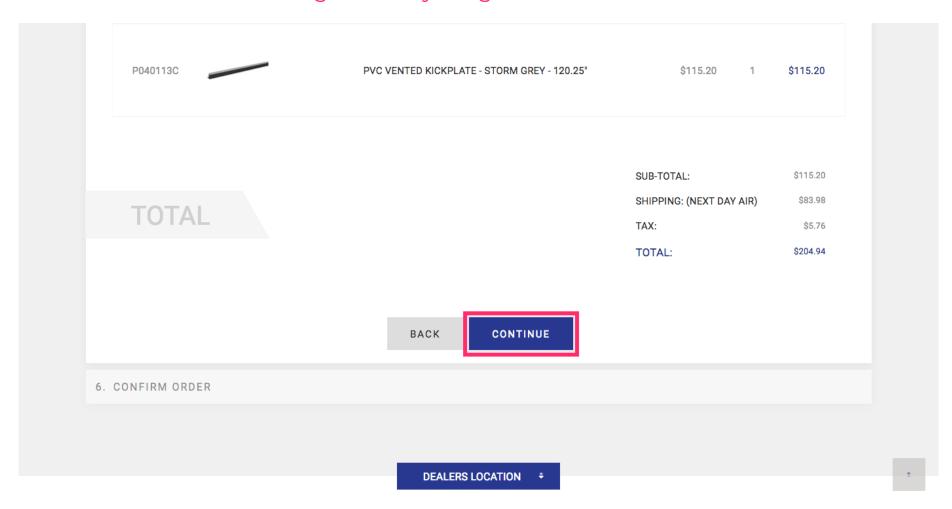

Jan 11, 2019 6 of 10

In the Payment Information tab you will be asked to Enter a PO Number which will also assist you in tracking your order once processed.

Jan 11, 2019 7 of 10

Click confirm to submit your order to our Sales Team who will contact you to work out the details. You will not be charged for anything unless notified.