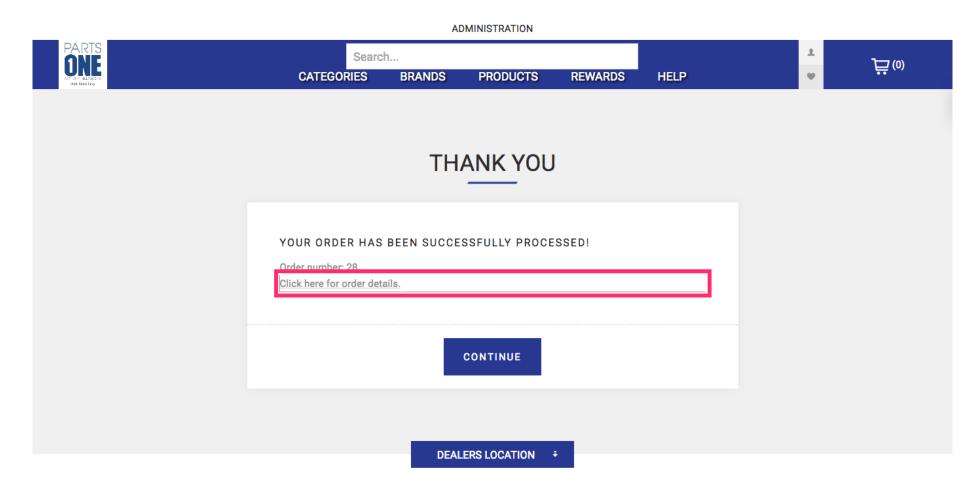

Jan 11, 2019 8 of 10

Your Order Details contain your PO Number. You can reference your past orders at anytime on your Account page (signified by the Person icon in the top right of the screen).

Jan 11, 2019 9 of 10