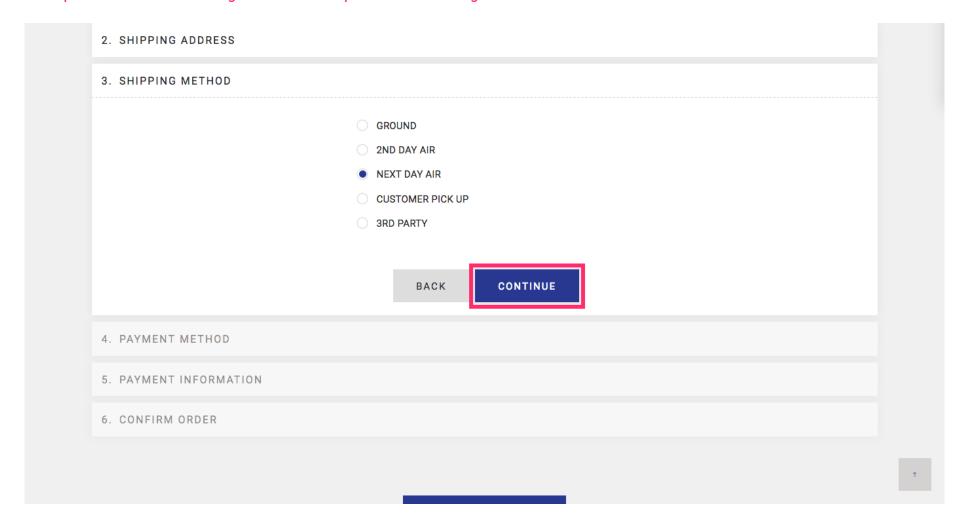

### Click Checkout

Jan 11, 2019 4 of 10

You can either ship to one or multiple addresses that you have attached to your account or you can ship your order to a new address.

Jan 11, 2019 5 of 10

Select your desired shipping method. An estimate will be calculated and an exact price will be provided when your PO is processed by our Sales Team.